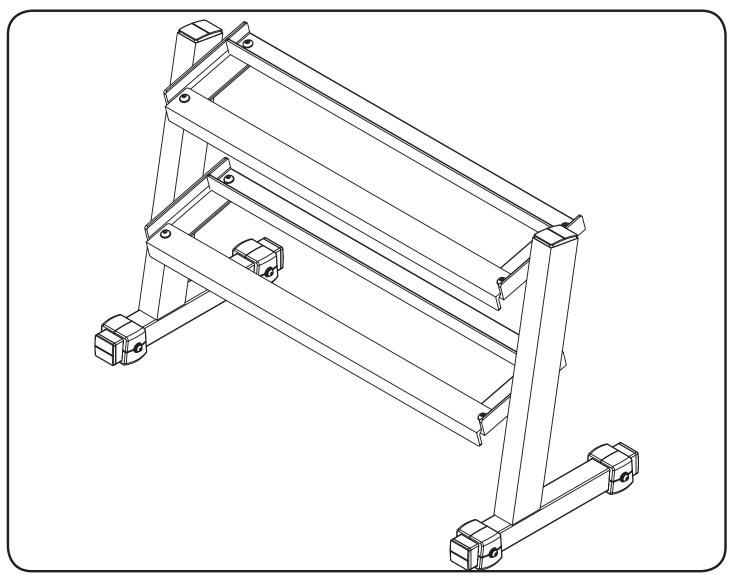

## NOTE: Hand tighten bolts and nylon nuts until machine is fully assembled.

Prior to assembly, remove components from the box and verify that all the listed parts were supplied.

### **KF-DB3 Parts List Rev A**

| Ref # | Part #    | Description                         | Qty |
|-------|-----------|-------------------------------------|-----|
| 1     | 223-00067 | RAIL KPS-DB3                        | 4   |
| 2     | 223-00963 | UPRIGHT, LEFT FRAME KF-DB3          | 1   |
| 3     | 223-00964 | UPRIGHT, RIGHT FRAME KF-DB3         | 1   |
| 4     | 206-00394 | PLUG, 50.8X76.2 KF SERIES           | 2   |
| 5     | 206-00392 | FOOT CAP, RIGHT 50.8 KF SERIES      | 4   |
| 6     | 202-00087 | ALLEN BOLT, M10*25                  | 8   |
| 7     | 202-00097 | M10 SILVER WASHER                   | 8   |
| 8     | 202-00093 | WASHER, 10                          | 16  |
| 11    | 206-00393 | FOOT CAP, LEFT 50.8 KF SERIES       | 4   |
| 12    | 202-00659 | SCREW, BUTTON HEAD SOCKET CAP M8X25 | 8   |
| 13    | 202-00094 | WASHER 8, 9*28*2                    | 8   |
| 14    | 206-00391 | SQUARE PLUG, 50.8 KF SERIES         | 4   |
| #     | 202-00683 | BOLT PACK, KF-DB3                   | 1   |